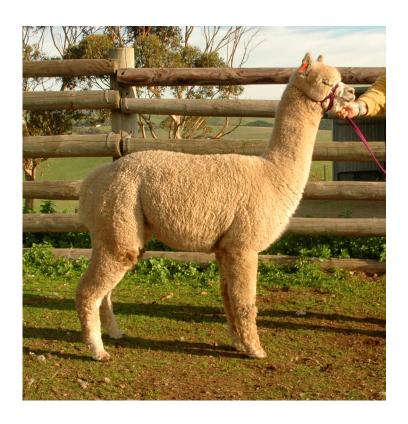

## Yaringa Prince Sahil

**Sex:** Male To be certified before sale. Fertility guaranteed.

**Colour:** Medium Fawn

*IAR*: 229440

**Date of Birth:** 10/1/2018

## Pedigree:

Sire: Pentland Giorgio

(Faversham Armani/Pentland Harmony)

Dam: Yaringa Princess Krishna (Shanbrooke Simply The Best/Classic Yaringa Maharani)