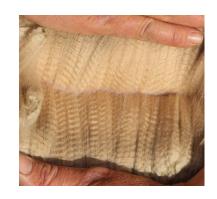

## Fleece Statistics:

| Year | SF   | Micron | S D | C V  | C F  | SL  | Curve Deg | Fleece no |
|------|------|--------|-----|------|------|-----|-----------|-----------|
| 2020 | 21.8 | 22.7   | 4.4 | 19.3 | 94.6 | 80  | 39.8      | 3         |
| 2019 | 19.5 | 20.1   | 4.1 | 20.3 | 98.4 | 90  | 44.2      | 2         |
| 2018 | 18.2 | 18.5   | 4.2 | 22.4 | 99.5 | 110 | 46.7      | 1         |